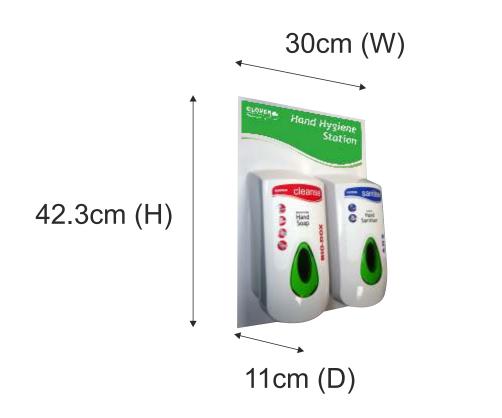

#### 2 Dispenser Station:

1 x Hand Hygiene Station

1 x A3 board

2 x Bulk Fill Dispensers

8 x Screws

8 x Plastic rawl plugs

1 x Cardboard Box with label.

1 x Drill Template and Installation Instructions

## **2 DISPENSER STATION**