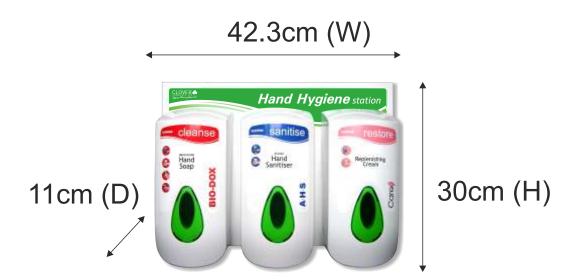

#### 3 Dispenser Station:

1 x Hand Hygiene Station

1 x A3 board

3 x Bulk Fill Dispensers

12 x Screws

12 x Plastic rawl plugs

1 x Cardboard Box with label.

1 x Drill Template and Installation Instructions

# **3 DISPENSER STATION**