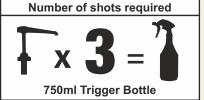

## **DIRECTIONS**

Prepare a trigger spray of UB90 solution through the Ultra Blend 1 & 4 systems or the Ultra Dose system. Apply to surface, allow suitable contact time, then rinse or wipe dry.

Code: 999

## **DILUTIONS**

2L