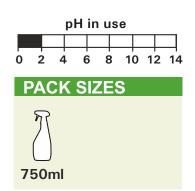

# FOAMING LIMESCALE REMOVER

*For kitchens & washrooms Fragrance Free* 

#### USES

Removes hard water marks & dissolves limescale.

Ideal for surfaces that are exposed to water in washrooms and kitchens.

Use every day for a brilliant shine. Ideal for use on taps, sinks, worktops, toilets, urinals, showers and tiles.

#### DIRECTIONS

Apply to the surface. Leave for up to 2 minutes then agitate and rinse away well for a sparkling, streak free finish.

DO NOT USE on ENAMEL, MARBLE, LIMESTONE. DO NOT USE on acid sensitive surfaces. DO NOT USE on scratched or damaged surfaces.

### DILUTIONS

Use undiluted.

## Code: 524