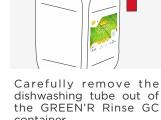

#### **METHOD OF USE**

Wear correct PPE when changing dishwashing tubes.

Place the tube into the new container of GREEN'R Rinse GC.

Turn off the dishwasher and remove the existing rinse aid.

Put the GREEN'R Rinse GC

back by the dishwashing

machine.

3

Run the dishwasher cycle to ensure the product is pulling through.