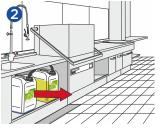

#### **METHOD OF USE**

Wear correct PPE when changing dishwashing tubes.

Place the tube into the new container of GREEN'R Rinse GC.

Turn off the dishwasher and remove the existing rinse aid.

Put the GREEN'R Rinse GC

back by the dishwashing

machine.

3

Run the dishwasher cycle to ensure the product is pulling through.