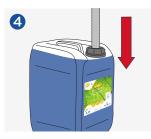

#### **METHOD OF USE**

Wear correct PPE when changing dishwashing tubes.

Place the tube into the new container of GREEN'R Rinse GC.

Turn off the dishwasher and remove the existing rinse aid.

Put the GREEN'R Rinse GC

back by the dishwashing

machine.

3

Run the dishwasher cycle to ensure the product is pulling through.