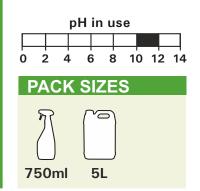

## DIRECTIONS

Spray Finito onto the surface to be cleaned and work into the dirt, grease or oil before wiping or washing away.

Code: 420