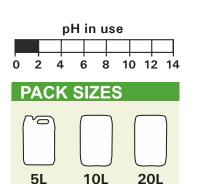

spots and hazing
- Suitable for all dish-washing machines

### USES

A premium quality rinse aid additive which prevent spots and hazing for a consistently sparkling finish.

A thin, clear blue liquid, Rinse Aid is a blend of specialist surfactants and mild acids in a taint-free aqueous base.

Ideal to ensure a perfect finish on plates, crockery, cutlery, utensils, glassware, glasses and tumblers.

Suitable for automatic dish washing machines in all food and catering establishments, e.g. cafés, restaurants, hotel kitchens, canteens, etc.

# **DIRECTIONS**

Feed into the machine through the automatic dosing system if one is fitted. Otherwise, add to the rinse cycle at a dilution rate of 1 part RINSE AID to 900 parts rinse water.





#### **DILUTIONS**

RINSE AID: WATER 1:900

Code: 407