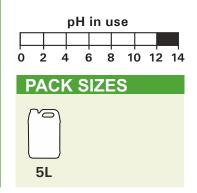

## DIRECTIONS

KODEX must only be used via the integral dosage system on combination ovens. Concentration can be adjusted via the oven control panel according to the level of soilage. Typical dilution rate is between 0.5% - 2%.

Code: 398