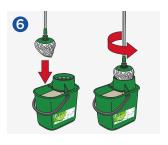

#### **METHOD OF USE**

Fill an empty trigger bottle with clean water.

Add 1 shot (30ml) of GREEN'R Indus.

Spray diluted GREEN'R Indus onto the area to be cleaned and work into the surface with a cloth.