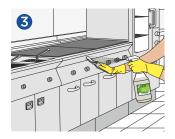

#### **METHOD OF USE**

Place a wet floor sign in the area to be cleaned.

Fill an empty bucket with 5 litres of clean water.

Add 1 shot (30ml) of GREEN'R Indus to the bucket.

Immerse the clean mop head into the bucket of GREEN'R Indus solution and wring out the mop thoroughly.

Apply the mop to the floor and wipe in a figure of 8 motion, working the mop side to side.

Clean the dirty mop head in the bucket and repeat the previous steps until the floor is clean. Allow to air dry for a streak-free finish.