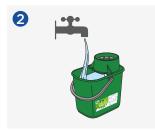

#### **METHOD OF USE**

Place a wet floor sign in the area to be cleaned.

Fill an empty bucket with 5 litres of clean water.

Add 1 shot (30ml) of GREEN'R Indus to the bucket.

Immerse the clean mop head into the bucket of GREEN'R Indus solution and wring out the mop thoroughly.