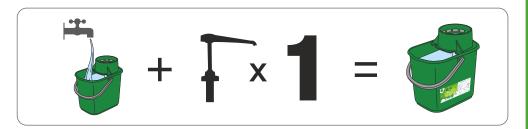

#### **METHOD OF USE**

Place a wet floor sign in the area to be cleaned.

Fill an empty bucket with 5 litres of clean water.

Add 1 shot (30ml) of GREEN'R Indus to the bucket.

Immerse the clean mop head into the bucket of GREEN'R Indus solution and wring out the mop thoroughly.

Per 5 litres of water.