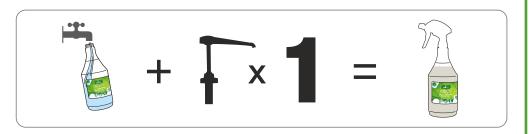

#### **METHOD OF USE**

Fill an empty trigger bottle with clean water.

Add 1 shot (30ml) of GREEN'R Indus.

Spray diluted GREEN'R Indus onto the area to be cleaned and work into the surface with a cloth.