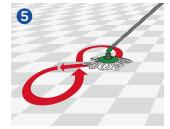

Apply the mop to the floor and wipe in a figure of 8 motion, working the mop side to side.

Clean the dirty mop head in the bucket and repeat the previous steps until the floor is clean. Allow to air dry for a streak-free finish.