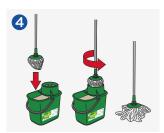

#### **METHOD OF USE**

Place a wet floor sign in the area to be cleaned.

Fill an empty bucket with 5 litres of clean water.

Add 1 shot (30ml) of GREEN'R Indus to the bucket.

Immerse the clean mop head into the bucket of GREEN'R Indus solution and wring out the mop thoroughly.

Apply the mop to the floor and wipe in a figure of 8 motion, working the mop side to side.

Clean the dirty mop head in the bucket and repeat the previous steps until the floor is clean. Allow to air dry for a streak-free finish.