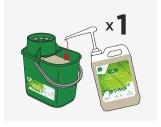

#### **METHOD OF USE**

Place a wet floor sign in the area to be cleaned.

Fill an empty bucket with 5 litres of clean water.

Add 1 shot (30ml) of GREEN'R Indus to the bucket.

Immerse the clean mop head into the bucket of GREEN'R Indus solution and wring out the mop thoroughly.