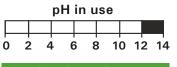

#### USES

A highly concentrated alkaline pressure washer additive, used at 0.8% dilution at the nozzle.

Controlled foam level to ensure a free-rinsing finish and effective degreasing.

Excellent for removing heavy layers of traffic film, grease and dirt, and ideal for removing built-up grease in the engine compartment.