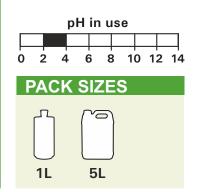

#### DILUTIONS

| BIO SHIELD LEMON : WATER |                                     |
|--------------------------|-------------------------------------|
| Heavy Soil<br>Undiluted  | Light to Medium Soil<br>1:10 - 1:50 |
|                          |                                     |